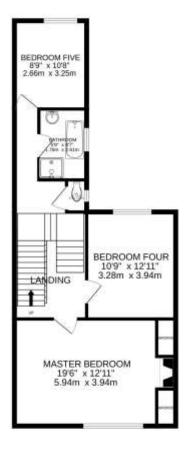

Porch • entrance hall • sitting room open to dining room • dining kitchen • utility room • cloakroom • three first floor bedrooms • bathroom • two second floor bedrooms • shower room • front forecourt • lawned rear garden with a patio entertaining area • EPC - E

# 53, Springfield Road Clarendon Park, Leicestershire, LE2 3BB

Measurements are approximate. Not to scale. For illustrative purposes only.

Total Approximate Gross Internal Floor Area = 2041 SQ FT / 189 SQ M