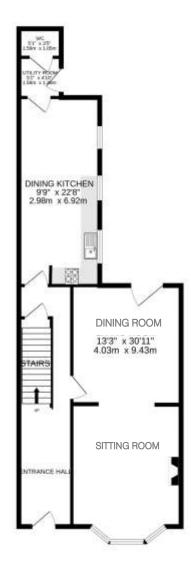

Porch • entrance hall • sitting room open to dining room • dining kitchen • utility room • cloakroom • three first floor bedrooms • bathroom • two second floor bedrooms • shower room • front forecourt • lawned rear garden with a patio entertaining area • EPC - E

# 53, Springfield Road Clarendon Park, Leicestershire, LE2 3BB

Measurements are approximate. Not to scale. For illustrative purposes only.

Total Approximate Gross Internal Floor Area = 2041 SQ FT / 189 SQ M