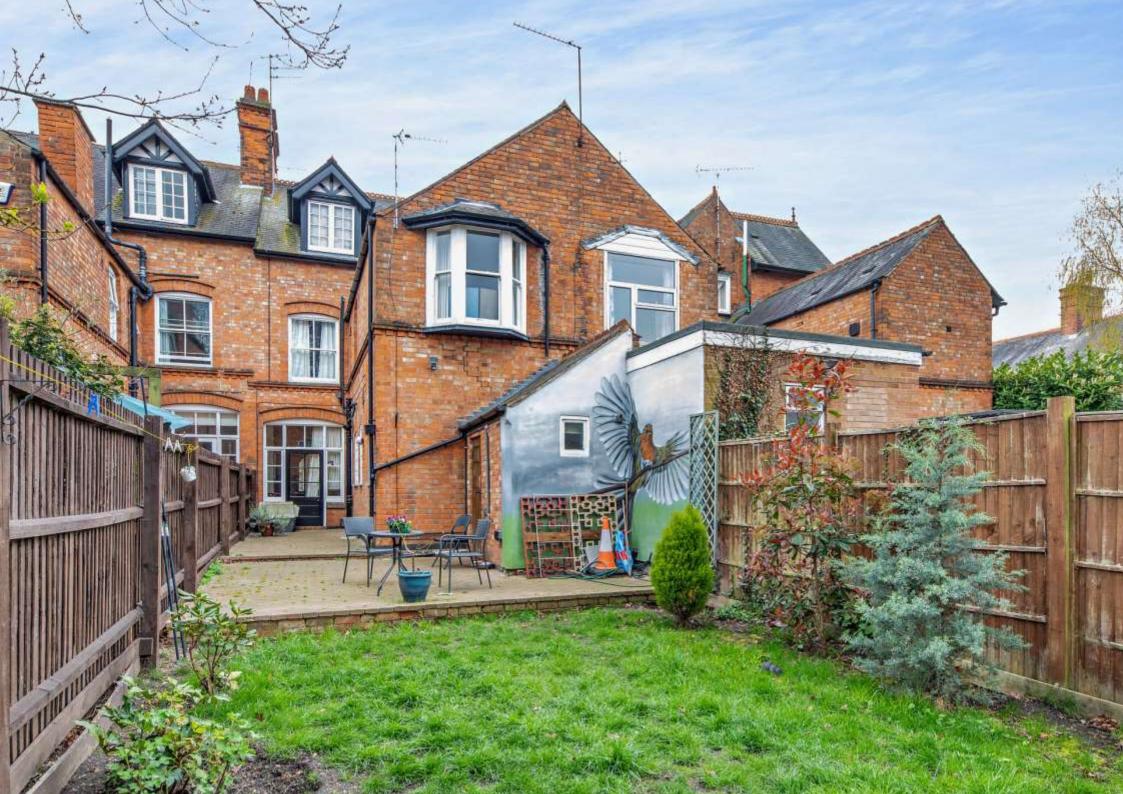

#### Outside

To the front of the property is a slated forecourt behind a low level brick wall with a wrought iron pedestrian gate leading to a path to the front door. To the rear of the property are lawned gardens with a raised patio area, a useful outhouse and fenced boundaries.