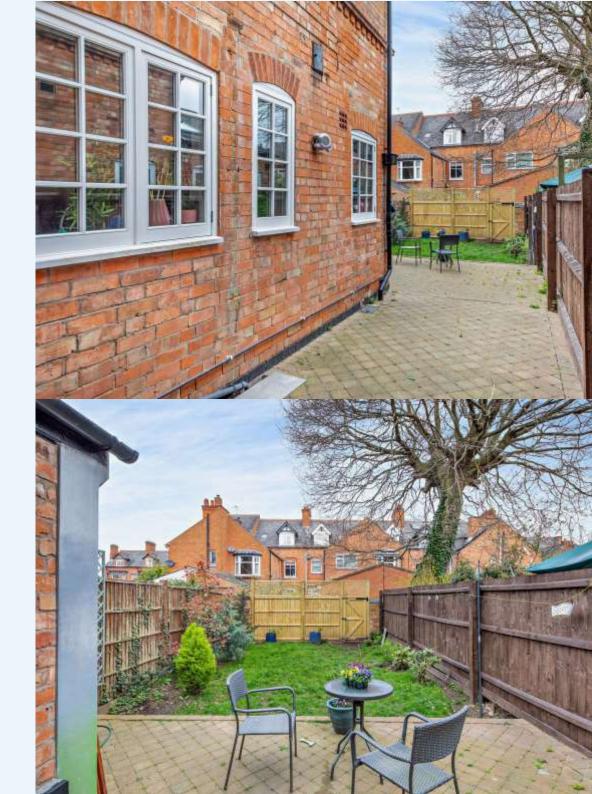

#### Outside

To the front of the property is a slated forecourt behind a low level brick wall with a wrought iron pedestrian gate leading to a path to the front door. To the rear of the property are lawned gardens with a raised patio area, a useful outhouse and fenced boundaries.