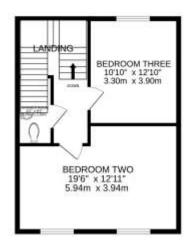

Porch • entrance hall • sitting room open to dining room • dining kitchen • utility room • cloakroom • three first floor bedrooms • bathroom • two second floor bedrooms • shower room • front forecourt • lawned rear garden with a patio entertaining area • EPC - E

# 53, Springfield Road Clarendon Park, Leicestershire, LE2 3BB

Measurements are approximate. Not to scale. For illustrative purposes only.

Total Approximate Gross Internal Floor Area = 2041 SQ FT / 189 SQ M